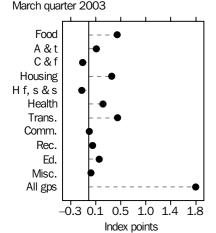

#### MAIN CONTRIBUTORS TO CHANGE

The discussion of the CPI groups below is ordered in terms of their significance to the change in All groups index points (see Tables 6 and 7).

TRANSPORTATION (+2.4%)

The rise in transportation costs was mainly due to an increase in the price of automotive fuel (+8.6%) and motor vehicle repair and servicing (+1.0%). Petrol prices rose in October (+2.8%), fell in November (-2.4%) and December (-1.2%) 2002, and rose in January (+5.7%), February (+4.7%) and March (+3.7%) 2003. Partially offsetting these increases was a fall in the price of motor vehicles (-0.5%).

Over the twelve months to March quarter 2003, transportation costs rose 5.0%.

FOOD (+1.9%)

The rise in food costs this quarter was mainly attributable to an increase in the price of vegetables (+11.7%), snacks and confectionery (+4.1%) and take away and fast foods (+1.3%). Bread (+2.0%), cakes and biscuits (+2.2%), lamb and mutton (+4.5%), eggs (+13.9%) and food additives and condiments (+2.6%) also contributed to the quarterly movement. Partly offsetting these increases was a decrease in the price of fruit (-0.8%).

Over the twelve months to March quarter 2003, food costs rose 3.9%.

HOUSING (+1.3%)

The rise in housing costs this quarter was mainly attributable to increases in house purchase (+1.6%), electricity (+5.2%), gas and other household fuels (+4.9%) and rents (+0.3%). There were no decreases in housing costs this quarter.

Over the twelve months to March quarter 2003, housing costs rose 3.8%.

HEALTH (+3.6%)

The rise in health costs this quarter was mainly due to an increase in pharmaceuticals (+11.8%) and hospital and medical services (+1.4%). The increase in pharmaceuticals was largely due to a reduction in the negative effect on prices of the Pharmaceuticals Benefit Scheme's safety net that occurs at the start of each calendar year. There were no falls.

Over the twelve months to March quarter 2003, health costs rose 7.2%.