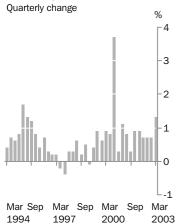

#### THE ALL GROUPS CPI

- rose 1.3% in the March quarter 2003, up from 0.7% in the December quarter 2002.
   Apart from the September quarter 2000, which was affected by the introduction of The New Tax System, this was the largest quarterly increase since the June quarter 1995.
- rose 3.4% between the March quarters 2002 and 2003.

#### OVERVIEW OF CPI MOVEMENTS

- contributing most to the overall increase this quarter were rises in the cost of automotive fuel (+8.6%), vegetables (+11.7%), pharmaceuticals (+11.8%), house purchase (+1.6%), electricity (+5.2%), secondary education fees (+6.9%), gas and other household fuels (+4.9%), snacks and confectionery (+4.1%), domestic holiday travel and accommodation (+1.5%), hospital and medical services (+1.4%) and take away and fast foods (+1.3%).
- partially offsetting these increases were falls in the cost of furniture (-2.4%), audio, visual and computing equipment (-4.4%), women's outerwear (-2.0%) and overseas holiday travel and accommodation (-1.2%).
- contributing most to the annual increases were rises in the cost of automotive fuel (+17.4%), house purchase (+4.3%), vegetables (+25.1%), hospital and medical services (+10.0%) and overseas holiday travel and accommodation (+5.9%). Partially offsetting these increases were falls in the cost of audio, visual and computing equipment (-13.1%), fruit (-8.6%) and motor vehicles (-1.4%).