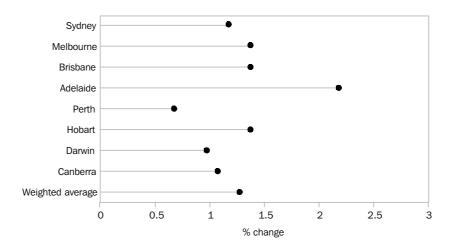

#### CAPITAL CITIES COMPARISON

ALL GROUPS: PERCENTAGE CHANGE FROM PREVIOUS QUARTER

At the All groups level, the March quarter 2003 CPI rose in each of the eight capital cities. The increases ranged from 0.7% in Perth to 2.2% in Adelaide.

The large increase in Adelaide came as a result of that capital city having increases in housing and transportation costs that were well above the weighted average of eight capital cities for those two groups.

Over the twelve months to March quarter 2003, the All groups CPI rose in each of the eight capital cities. The increases ranged from 2.8% in Perth and Darwin to 5.0% in Adelaide.

CPI, All groups index numbers(a) and percentage changes

|                                         | INDEX<br>NUMBER(a) | PERCENTAGE CHANGE BETWEEN        |                                         |  |  |  |  |
|-----------------------------------------|--------------------|----------------------------------|-----------------------------------------|--|--|--|--|
| • • • • • • • • • • • • • • • • • • • • | Mar Qtr 2003       | Dec Qtr 2002 and<br>Mar Qtr 2003 | Mar Qtr 2002 and<br>Mar Qtr 2003        |  |  |  |  |
| Sydney                                  | 142.1              | 1.2                              | 3.0                                     |  |  |  |  |
| Melbourne                               | 140.9              | 1.4                              | 3.6                                     |  |  |  |  |
| Brisbane                                | 141.8              | 1.4                              | 3.4                                     |  |  |  |  |
| Adelaide                                | 144.6              | 2.2                              | 5.0                                     |  |  |  |  |
| Perth                                   | 137.4              | 0.7                              | 2.8                                     |  |  |  |  |
| Hobart                                  | 140.0              | 1.4                              | 3.6                                     |  |  |  |  |
| Darwin                                  | 137.5              | 1.0                              | 2.8                                     |  |  |  |  |
| Canberra                                | 140.7              | 1.1                              | 3.8                                     |  |  |  |  |
| Weighted average of eight               |                    |                                  |                                         |  |  |  |  |
| capital cities                          | 141.3              | 1.3                              | 3.4                                     |  |  |  |  |
| (a) Base of each index: 1989–90         | = 100.0            |                                  |                                         |  |  |  |  |
| • • • • • • • • • • • • • • • • •       |                    |                                  | • • • • • • • • • • • • • • • • • • • • |  |  |  |  |