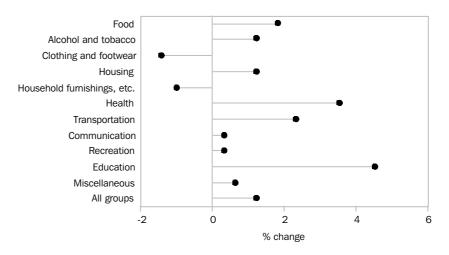

## MARCH QTR KEY FIGURES

| Weighted average of eight capital cities     | % change<br>Dec Qtr 2002 to<br>Mar Qtr 2003 | % change<br>Mar Qtr 2002 to<br>Mar Qtr 2003 |
|----------------------------------------------|---------------------------------------------|---------------------------------------------|
| Food                                         | 1.9                                         | 3.9                                         |
| Alcohol and tobacco                          | 1.3                                         | 2.9                                         |
| Clothing and footwear                        | -1.4                                        | 0.2                                         |
| Housing                                      | 1.3                                         | 3.8                                         |
| Household furnishings, supplies and services | -1.0                                        | 0.8                                         |
| Health                                       | 3.6                                         | 7.2                                         |
| Transportation                               | 2.4                                         | 5.0                                         |
| Communication                                | 0.4                                         | 3.1                                         |
| Recreation                                   | 0.4                                         | 1.5                                         |
| Education                                    | 4.6                                         | 4.9                                         |
| Miscellaneous                                | 0.7                                         | 3.7                                         |
| All groups                                   | 1.3                                         | 3.4                                         |
| All groups excluding Housing                 | 1.3                                         | 3.3                                         |

#### OVERVIEW OF CPI MOVEMENTS

- contributing most to the overall increase this quarter were rises in the cost of automotive fuel (+8.6%), vegetables (+11.7%), pharmaceuticals (+11.8%), house purchase (+1.6%), electricity (+5.2%), secondary education fees (+6.9%), gas and other household fuels (+4.9%), snacks and confectionery (+4.1%), domestic holiday travel and accommodation (+1.5%), hospital and medical services (+1.4%) and take away and fast foods (+1.3%).
- partially offsetting these increases were falls in the cost of furniture (-2.4%), audio, visual and computing equipment (-4.4%), women's outerwear (-2.0%) and overseas holiday travel and accommodation (-1.2%).
- contributing most to the annual increases were rises in the cost of automotive fuel (+17.4%), house purchase (+4.3%), vegetables (+25.1%), hospital and medical services (+10.0%) and overseas holiday travel and accommodation (+5.9%). Partially offsetting these increases were falls in the cost of audio, visual and computing equipment (-13.1%), fruit (-8.6%) and motor vehicles (-1.4%).

#### MAIN CONTRIBUTORS TO CHANGE

The discussion of the CPI groups below is ordered in terms of their significance to the change in All groups index points (see Tables 6 and 7).

TRANSPORTATION (+2.4%)

The rise in transportation costs was mainly due to an increase in the price of automotive fuel (+8.6%) and motor vehicle repair and servicing (+1.0%). Petrol prices rose in October (+2.8%), fell in November (-2.4%) and December (-1.2%) 2002, and rose in January (+5.7%), February (+4.7%) and March (+3.7%) 2003. Partially offsetting these increases was a fall in the price of motor vehicles (-0.5%).

Over the twelve months to March quarter 2003, transportation costs rose 5.0%.

FOOD (+1.9%)

The rise in food costs this quarter was mainly attributable to an increase in the price of vegetables (+11.7%), snacks and confectionery (+4.1%) and take away and fast foods (+1.3%). Bread (+2.0%), cakes and biscuits (+2.2%), lamb and mutton (+4.5%), eggs (+13.9%) and food additives and condiments (+2.6%) also contributed to the quarterly movement. Partly offsetting these increases was a decrease in the price of fruit (-0.8%).

Over the twelve months to March quarter 2003, food costs rose 3.9%.

HOUSING (+1.3%)

The rise in housing costs this quarter was mainly attributable to increases in house purchase (+1.6%), electricity (+5.2%), gas and other household fuels (+4.9%) and rents (+0.3%). There were no decreases in housing costs this quarter.

Over the twelve months to March quarter 2003, housing costs rose 3.8%.

HEALTH (+3.6%)

The rise in health costs this quarter was mainly due to an increase in pharmaceuticals (+11.8%) and hospital and medical services (+1.4%). The increase in pharmaceuticals was largely due to a reduction in the negative effect on prices of the Pharmaceuticals Benefit Scheme's safety net that occurs at the start of each calendar year. There were no falls.

Over the twelve months to March quarter 2003, health costs rose 7.2%.

#### MAIN CONTRIBUTORS TO CHANGE continued

EDUCATION (+4.6%) All levels of education recorded increases normally associated with the commencement

of the new school year in the March quarter. Secondary education rose 6.9%, preschool

and primary education rose 5.5% and tertiary education rose 2.5%.

Over the twelve months to March quarter 2003, the cost of education rose 4.9%.

ALCOHOL AND TOBACCO (+1.3%) The increase in the cost of alcohol and tobacco was due to increases in the price of beer

(+1.3%), tobacco (+1.5%), wine (+1.0%) and spirits (+1.2%).

Over the twelve months to March quarter 2003, the cost of alcohol and tobacco rose

2.9%.

HOUSEHOLD FURNISHINGS,

The fall in the cost of household furnishings, supplies and services was mainly due to  $\mbox{SUPPLIES AND SERVICES ($-1.0\%$)} \quad decreases in furniture ($-2.4\%$) and glassware, tableware and household utensils ($-2.3\%$).$ 

Partially offsetting these decreases was a rise in the cost of household services (+1.3%).

Over the twelve months to March quarter 2003, household furnishings, supplies and

services costs rose 0.8%.

CLOTHING AND FOOTWEAR (-1.4%) The fall in the cost of clothing and footwear was mainly due to decreases in women's

outerwear (-2.0%), men's outerwear (-2.6%), children's and infants' clothing (-3.3%)

and women's footwear (-4.0%).

Over the twelve months to March quarter 2003, clothing and footwear costs rose 0.2%.

RECREATION (+0.4%) The rise in the cost of recreation was mainly due to increases in domestic holiday travel

> and accommodation (+1.5%), pets, pet foods and supplies (+5.6%) and other recreational activities (+1.3%). Partially offsetting these increases were falls in audio,

visual and computing equipment (-4.4%) and overseas holiday travel and

accommodation (-1.2%).

Over the twelve months to March quarter 2003, the cost of recreation rose 1.5%.